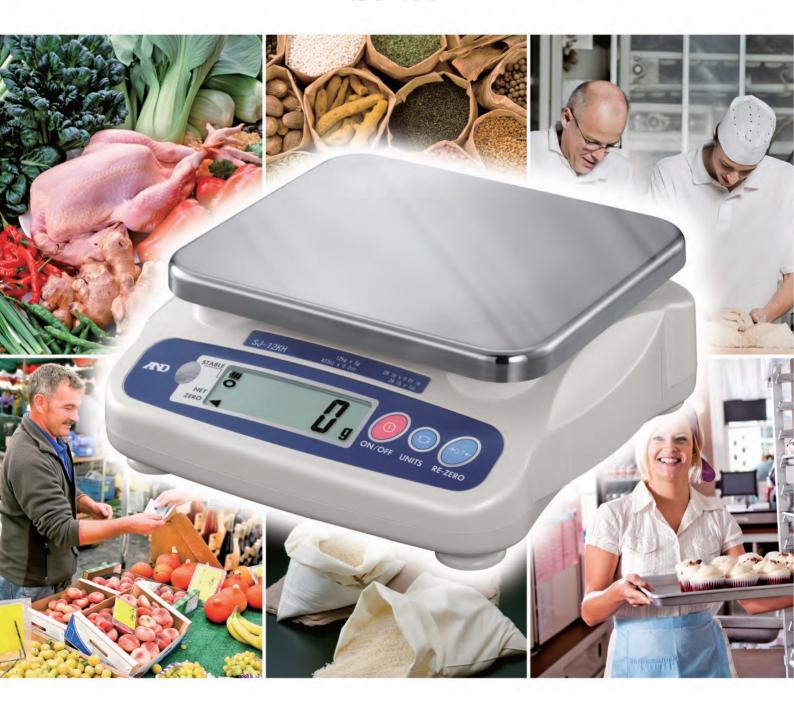

#### **Features**

- Large, removable stainless steel (SUS304) weighing pan, which is easy to wash and keep clean
- High-speed weighing in less than 1 second to increase your work efficiency
- Resolution up to 1/5000 (SJ-5001HS) for highly precise measurements
- Clearly visible LCD (with 25 mm character height) ensuring accurate reading of results
- Low-profile construction for storage in narrow shelves, which also helps when lifting heavy objects to the weighing pan
- **■** Tare function to exclude the weight of the container from the weighing result
- Long battery life of approx. 2000 hours (optional AC adapter is also available)
  - Auto power off function so as not to waste battery power
  - Battery indicator that tells you the remaining battery level
- Four weighing units (g, lb, oz, and lb-oz) that can be switched with a single key
- Two side handles allowing easy carrying of the scale
- Zero tracking function to maintain the display at zero before measurement