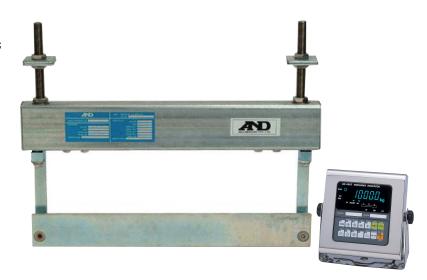

## **General Specifications**

- Waterproof OHT suitable for wet environments
- Maximum capacity 600kg
- Galvanised finish
- Simple installation
- Centre and end load compensation feature for accurate weighing
- Strong robust design
- Choice of bracket lengths: 300mm/600mm/1200mm
- Can be used with hooks, slides and pulley hook assemblies

| OVERHEAD TRACK SCALE SPECIFICATIONS |                                                              |
|-------------------------------------|--------------------------------------------------------------|
| Capacity                            | Up to 600kg                                                  |
| Standard rail sizes                 | 300mm, 600mm and 120mm (non standard upon request)           |
| Trade approved NMI                  | NSC 6/18/17C                                                 |
| Finish                              | Galvanised finish                                            |
| Load cells                          | shear beam type (1 Tonnes capacity)                          |
| Weigh rail thickness                | 12mm                                                         |
| Indicator type                      | AD-4407 indicator                                            |
| Indicator dimensions                | 199mm (W) x 80mm (D) x 206mm (H)                             |
| Power requirements                  | AC Mains                                                     |
| Power consumption                   | Approximately 20VA                                           |
| Additional Notes                    | OHT Scales can only be NMI Trade Verified after installation |