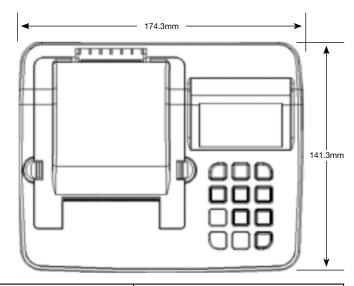

| ltem                   | Specification                                                                                                                                                                    |
|------------------------|----------------------------------------------------------------------------------------------------------------------------------------------------------------------------------|
| Printing method        | 8 Pin Serial Impact dot matrix system                                                                                                                                            |
| Number of dot per line | 240 dot                                                                                                                                                                          |
| Printing speed         | 1.6 line/sec                                                                                                                                                                     |
| Columns number         | English standard 30 Columns                                                                                                                                                      |
| Font size              | English: 8 x 14, Korean: 16 x 14                                                                                                                                                 |
| Support language       | English, Hangul support<br>(Optional feature by inside mode establishment)                                                                                                       |
| LCD                    | 8 x 2 Line (Back Light Function)                                                                                                                                                 |
| Printing function      | Statistics arithmetic function, watch function                                                                                                                                   |
| Cartridge              | EPSON ERC-09                                                                                                                                                                     |
| Printer Paper          | 57mm(w) x 60mm(dia) Roll-Paper                                                                                                                                                   |
| Printing width         | 48mm                                                                                                                                                                             |
| Interface              | - SERIAL RS-232C, Current Loop<br>- RS-485(OPTION)<br>BAUDRATE = 300/600/1200/2400/4800/9600/19200bps<br>PARITY = None/ Even/ Odd<br>DATA WIDTH = 8/7 bit<br>STOP BIT = 1/2 STOP |
|                        | 2 External Input Port                                                                                                                                                            |
| Power source           | AC 100 - 240V (AC Free Voltage)                                                                                                                                                  |
| Working conditions     | -15° - 50°                                                                                                                                                                       |
| Storage condition      | -20° - 70°                                                                                                                                                                       |
| Certificate            | KC Certification, CE Certification                                                                                                                                               |
| Size (mm)              | 174.3(W) x 141.3(D) x 86.9(H)                                                                                                                                                    |